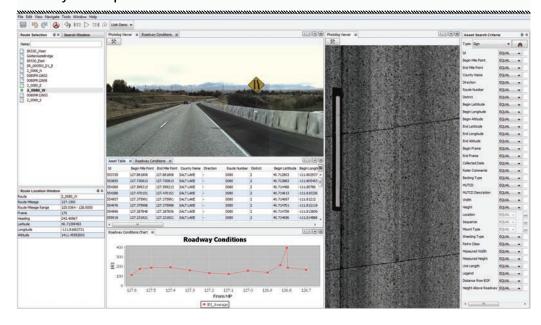

# ROADVIEW WORKSTATION SOFTWARE

Ease of use

Multiple systems integrated

Import/export in multiple formats

**Roadview Workstation** is Mandli's premier data viewing and asset inventory software. Workstation allows users to access a wide variety of collected data in an easy-to-use, synchronized viewing environment. Route information, imaging, GPS, pavement, and LiDAR data are available for measurement and inventory applications.

# Access Full Imagery and 3D Spatial Data

- > View and analyze LiDAR point clouds in an interactive 3D environment
- ) Utilize a full suite of tools to measure and inventory roadway assets and pavement information
- View, search, and analyze road condition, road geometric, and asset table information
- > View integrated automated crack detection data

## Search and Update Full Datasets Faster

- Search and sort through datasets via a customizable query engine
- Access data through a central server to immediately update changes across the entire network
- Easily retrieve corresponding spatial data when targeting specific assets